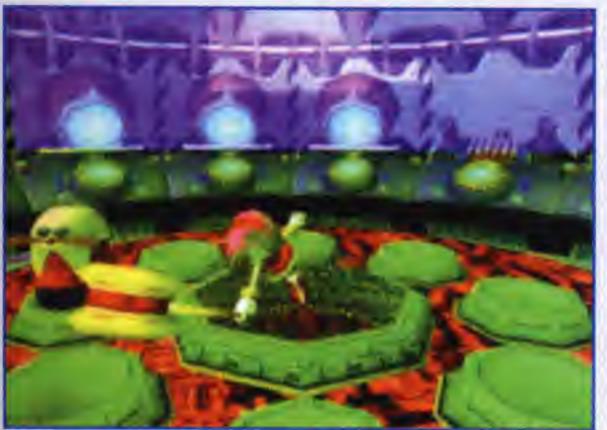

Here, amy hose has to use her squeaky mallet to bash Robotnik faces as they pop out of the floor!